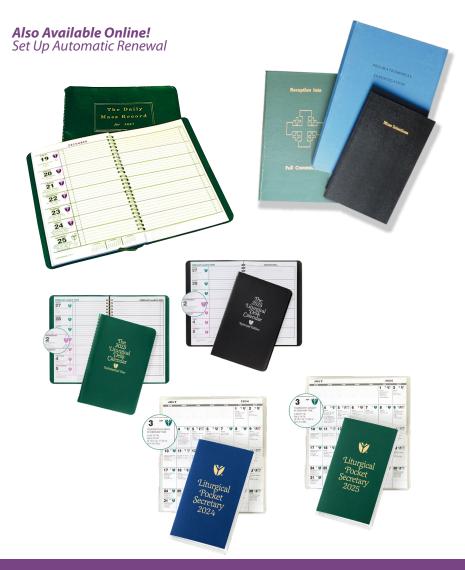

# Church Registers and Planners

Quality Parish Record Books Published with Ecclesiastical Approbation

Standard Registers are recommended for the average parish. These 100-page, 9" x 14" books are hand bound with green Spanish grain sides, red sturdiflex corners and back, gold titled and tooled. Indexed and Permalife paper used throughout to give long life.

#### **ECONOMY EDITIONS**

We now offer a line of practically priced registers. These 50 page, 9" x 14" books contain the same page as our better registers. Printed on Permalife paper and indexed. Bound in black fabrikoid, blind embossed and gold stamped.

#### MASS INTENTION RECORD BOOKS

R253 .... SMALL MASS INTENTION BOOK - \$32.25 - 5½" X 8½" FABRIKOID. 1000 ENTRIES R252 .... DESK SIZE MASS INTENTION BOOK - \$81.25 - 8½" X 11". FABRIKOID. 2500 ENTRIES