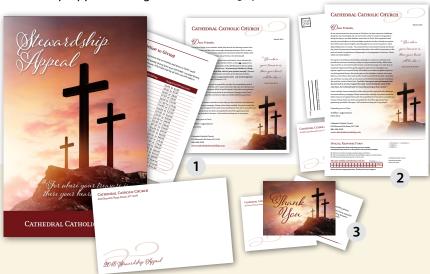

### **PACKAGE INCLUDES:**

- **1. Initial Mailing** Stewardship Appeal Brochure, Letter, Outer Envelope
- Follow-up Mailing(s) Letter with Special Response Form, Outer Envelope, Special Response Envelope
- **3. Final Mailing** Thank You Card, Outer Envelope

### Stewardship Appeal Package 1 (with stock imagery)

### Stewardship Appeal Package 2 (with stock imagery)

### Stewardship Appeal Package 3 (with stock imagery)