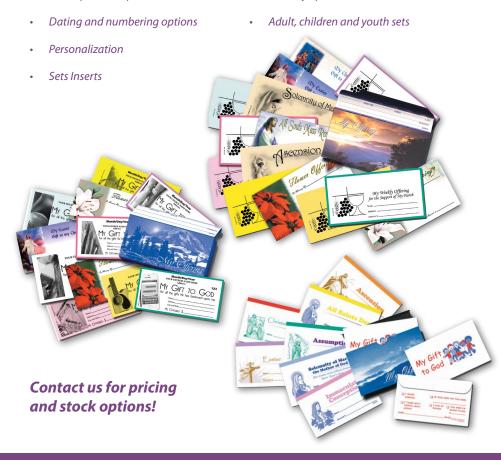

# Envelope Programs

Create an offering envelope program based on the giving needs and preferences of your parishioners. This can include traditional boxed set envelopes, personalized mailed envelope sets and online giving.

- Mail Plan for Weekly Givers
- Mail Plan for Monthly Givers
- Online Givers
- Set Inserts

## **Contact us for a consultation!**