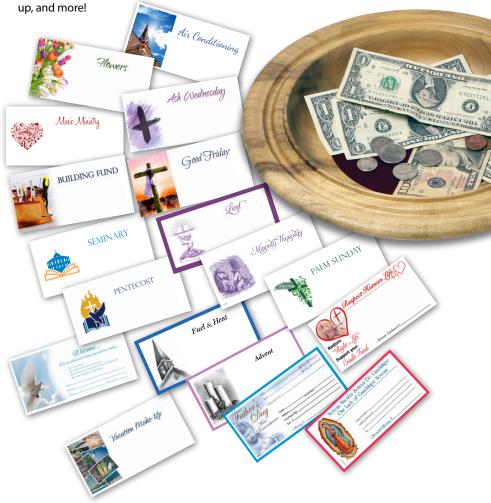

# Special Collections and Bulk Envelopes

Parishes that provide special collection envelopes typically enjoy the benefits of increased giving and greater awareness of National Collections, Holy Days, and other special collections. We offer over 50 of the most important collections for Catholic parishes – Advent, Candle Offering, Catholic Charities, Disaster Relief, Fuel & Heat, Human Development, Lenten Offering, Pentecost, Snow Removal, Thanksgiving, Vacation Make-

Many special collection envelopes average a 19% return rate and an average gift of \$15.

There is a variety of styles, types, custom and stock "bulk" envelopes in quantities of 500 or more. Some typical examples include a Welcome envelope, Supplementary envelope, or design one that meets your parish needs.