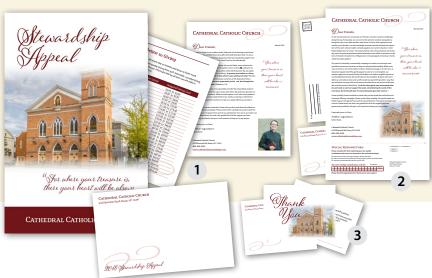

### **PACKAGE INCLUDES:**

- **1. Initial Mailing** Stewardship Appeal Brochure, Letter, Outer Envelope
- Follow-up Mailing(s) Letter with Special Response Form, Outer Envelope, Special Response Envelope
- **3. Final Mailing** Thank You Card, Outer Envelope

# Stewardship Appeal Package 1 (with parish imagery)

## Stewardship Appeal Package 2 (with parish imagery)

## Stewardship Appeal Package 3 (with parish imagery)