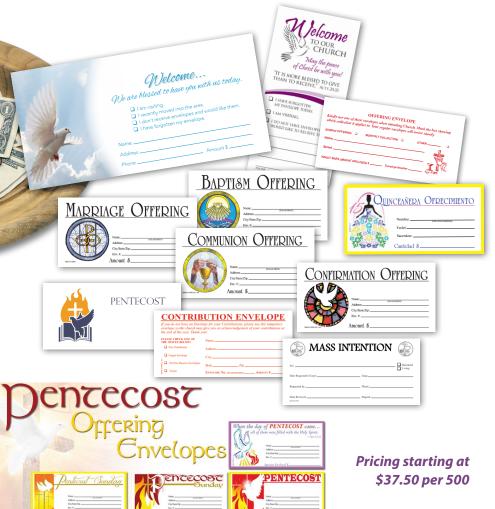

# Envelope Programs

Create an offering envelope program based on the giving needs and preferences of your parishioners. This can include traditional boxed set envelopes, personalized mailed envelope sets and online giving.

- Mail Plan for Weekly Givers
- Mail Plan for Monthly Givers
- Online Givers
- Set Inserts

## **Contact us for a consultation!**